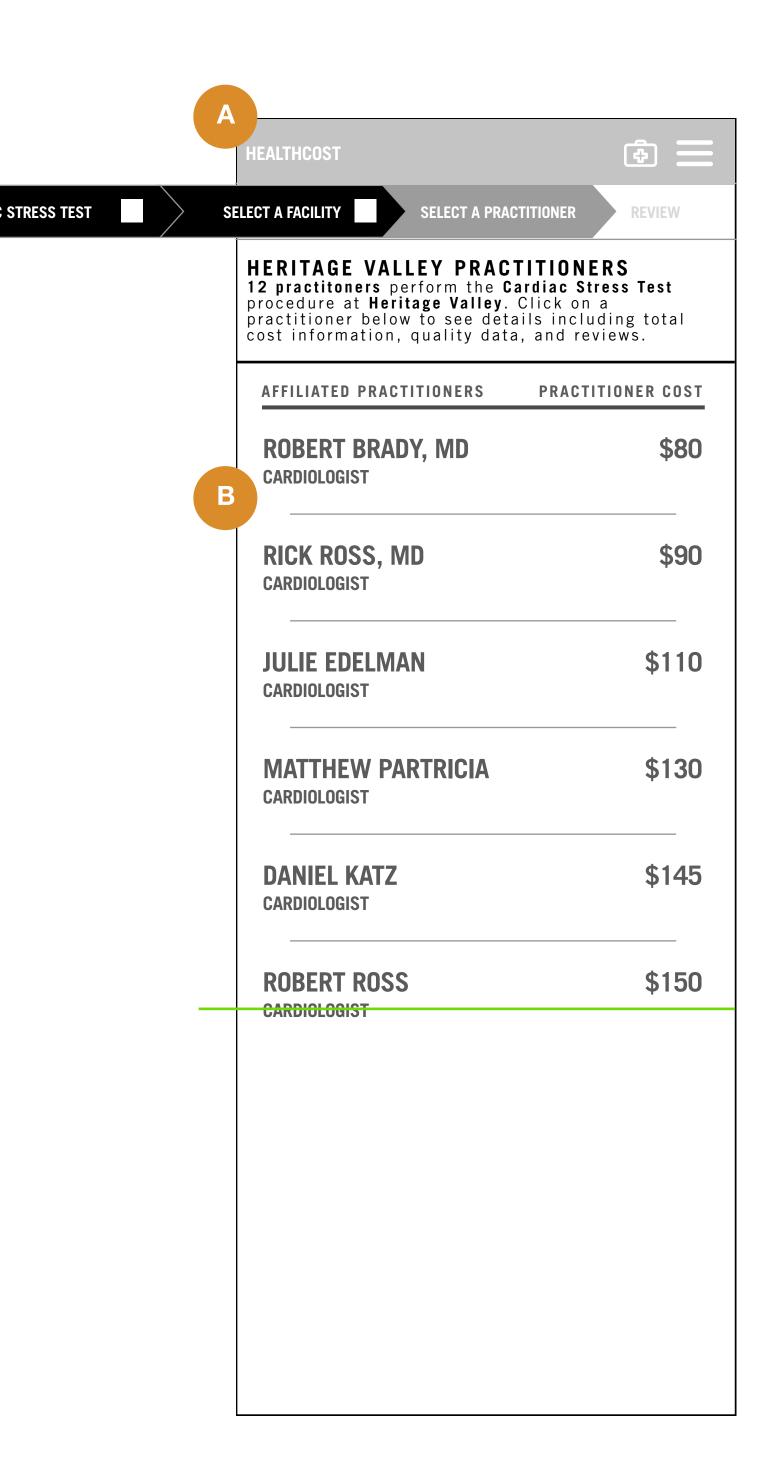

# SEARCH RESULTS ACTIVE STATE - FACILITY - STATE 2

The user taps on the "Select this Facility" button to continue.

| ROBERT BRADY, MD \$80 CARDIOLOGIST  SICK ROSS, MD \$90 CARDIOLOGIST  JULIE EDELMAN \$110 CARDIOLOGIST  MATTHEW PARTRICIA \$130 CARDIOLOGIST  DANIEL KATZ CARDIOLOGIST  ROBERT ROSS \$150  CARDIOLOGIST | HERITAGE VALLEY PRACTITIONERS  12 practitoners perform the Cardiac Stress Test procedure at Heritage Valley. Click on a practitioner below to see details including total cost information, quality data, and reviews. |                   |
|--------------------------------------------------------------------------------------------------------------------------------------------------------------------------------------------------------|------------------------------------------------------------------------------------------------------------------------------------------------------------------------------------------------------------------------|-------------------|
| RICK ROSS, MD CARDIOLOGIST  JULIE EDELMAN CARDIOLOGIST  MATTHEW PARTRICIA CARDIOLOGIST  DANIEL KATZ CARDIOLOGIST  ROBERT ROSS \$150                                                                    | AFFILIATED PRACTITIONERS                                                                                                                                                                                               | PRACTITIONER COST |
| JULIE EDELMAN CARDIOLOGIST  MATTHEW PARTRICIA CARDIOLOGIST  DANIEL KATZ CARDIOLOGIST  ROBERT ROSS \$150                                                                                                |                                                                                                                                                                                                                        | \$80              |
| MATTHEW PARTRICIA \$130 CARDIOLOGIST  DANIEL KATZ CARDIOLOGIST  ROBERT ROSS \$150                                                                                                                      |                                                                                                                                                                                                                        | \$90              |
| DANIEL KATZ \$145 CARDIOLOGIST  ROBERT ROSS \$150                                                                                                                                                      |                                                                                                                                                                                                                        | \$110             |
| ROBERT ROSS \$150                                                                                                                                                                                      |                                                                                                                                                                                                                        | \$130             |
| ·                                                                                                                                                                                                      |                                                                                                                                                                                                                        | \$145             |
|                                                                                                                                                                                                        |                                                                                                                                                                                                                        | \$150             |
|                                                                                                                                                                                                        |                                                                                                                                                                                                                        |                   |

# **SEARCH RESULTS - PRACTITIONER - STATE 2**

- This screen shows the user all of the practitioners that perform the selected procedure at the selected facility. The CTA is updated accordingly.
- The list of practitioners is shown with the least expensive at the top. The top practitioner is currently highlighed, showing their info to the right.
- The user taps on their selected practitioner, "Robert Brady, MD" to continue.