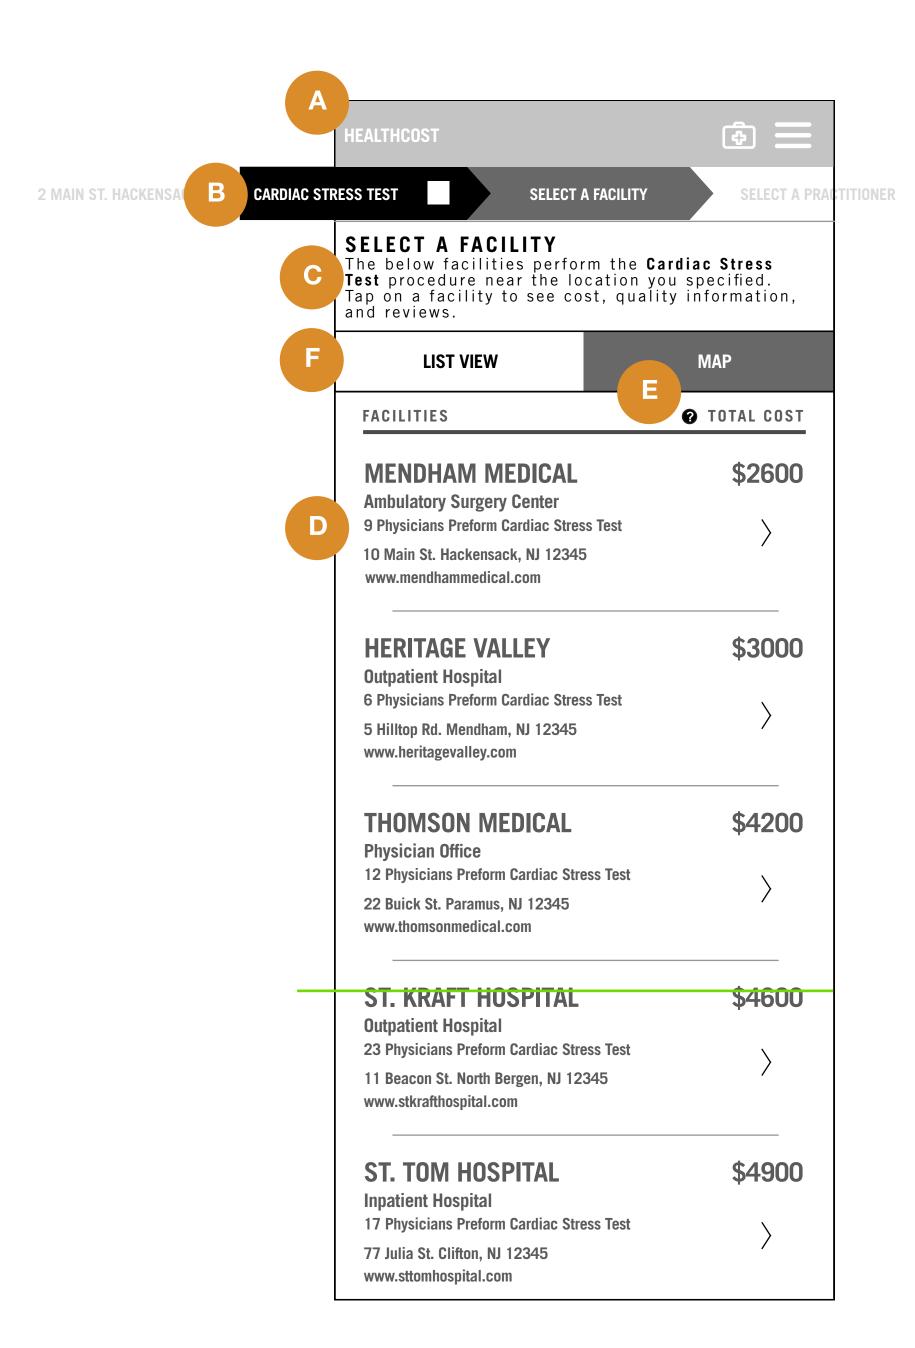

# **HOME - EOC - STATE 6**

this as is or change it.

The user taps the "Search Rates" button to continue.

**SEARCH RESULTS - LIST - EOC - STATE 1** 

- On this screen, the user is shown the list of facilities that match their original location and procedure criteria.
- This is the progress indicator area. Items shown in black can be considered steps that are complete. Gray shows the currently active step. White shows the steps not yet completed. These colors are subject to change in creative.
- This the consistent "Call to Action" area. Text here serves to hold the user's hand as they progress.
- This is the list of matching facilities, with the least expensive at the top.
- If the user taps on a question mark button throughout the experience, a tool tip will open to give them more information. In this instance, the tool tip would say "The Total Cost shown includes the facility cost and the lowest cost practitioner who performs the selected procedure."
- When the user taps on the Map button they navigate to the Search Results Map screen.

# **SEARCH RESULTS - LIST - EOC - STATE 1**

When the user taps on a item in the list they navigate to the facility detail screen.