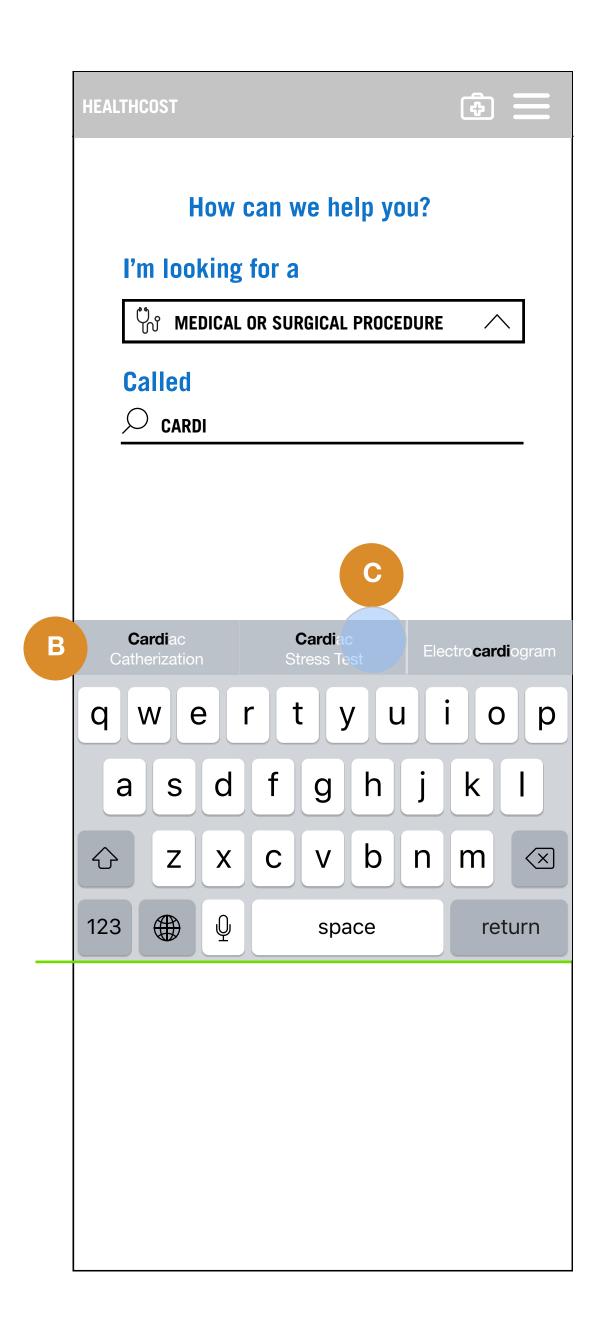

# **HOME - EOC - STATE 4**

The user taps in the procedure search field to start typing.

# **HOME - EOC - STATE 5**

- As soon as the user types in three letters, matching autocomplete options are shown.
- The user taps on "Cardiac Stress Test" to continue.