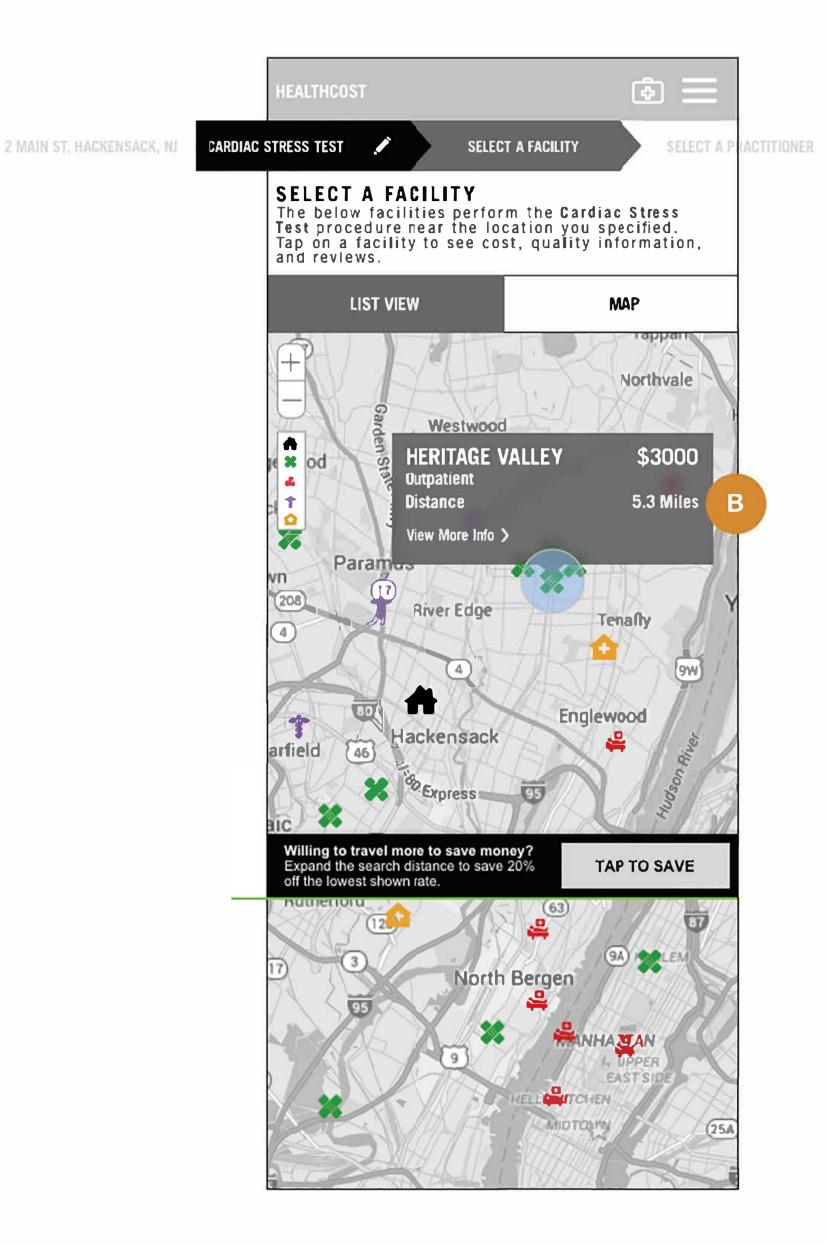

# **SEARCH RESULTS - MAP - EOC - STATE 1**

When the user taps an item on the map a pop up is displayed showing additional information.