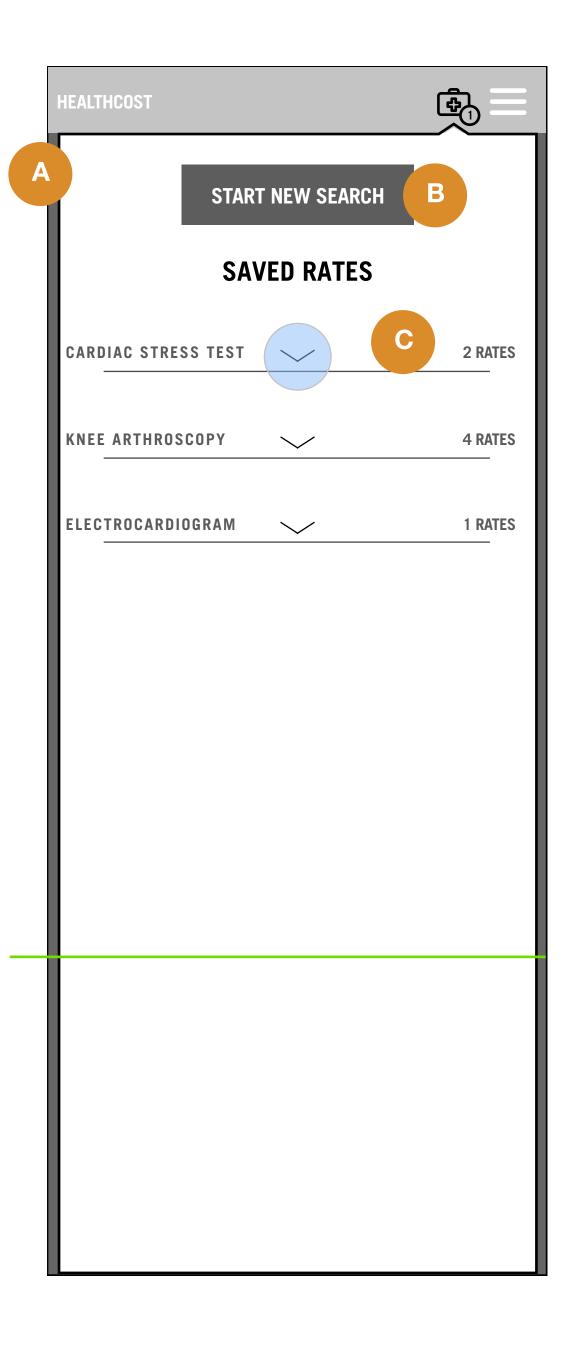

# **SAVE RATES - OPEN**

- When the user taps the "View Saved Rates" icon in the global navigation, this pop up is shown. It lists all saved rates by procedure.
- The user can always start a new search from this pop up.
- The user clicks to expand the "Cardiac Stress Test" rates.