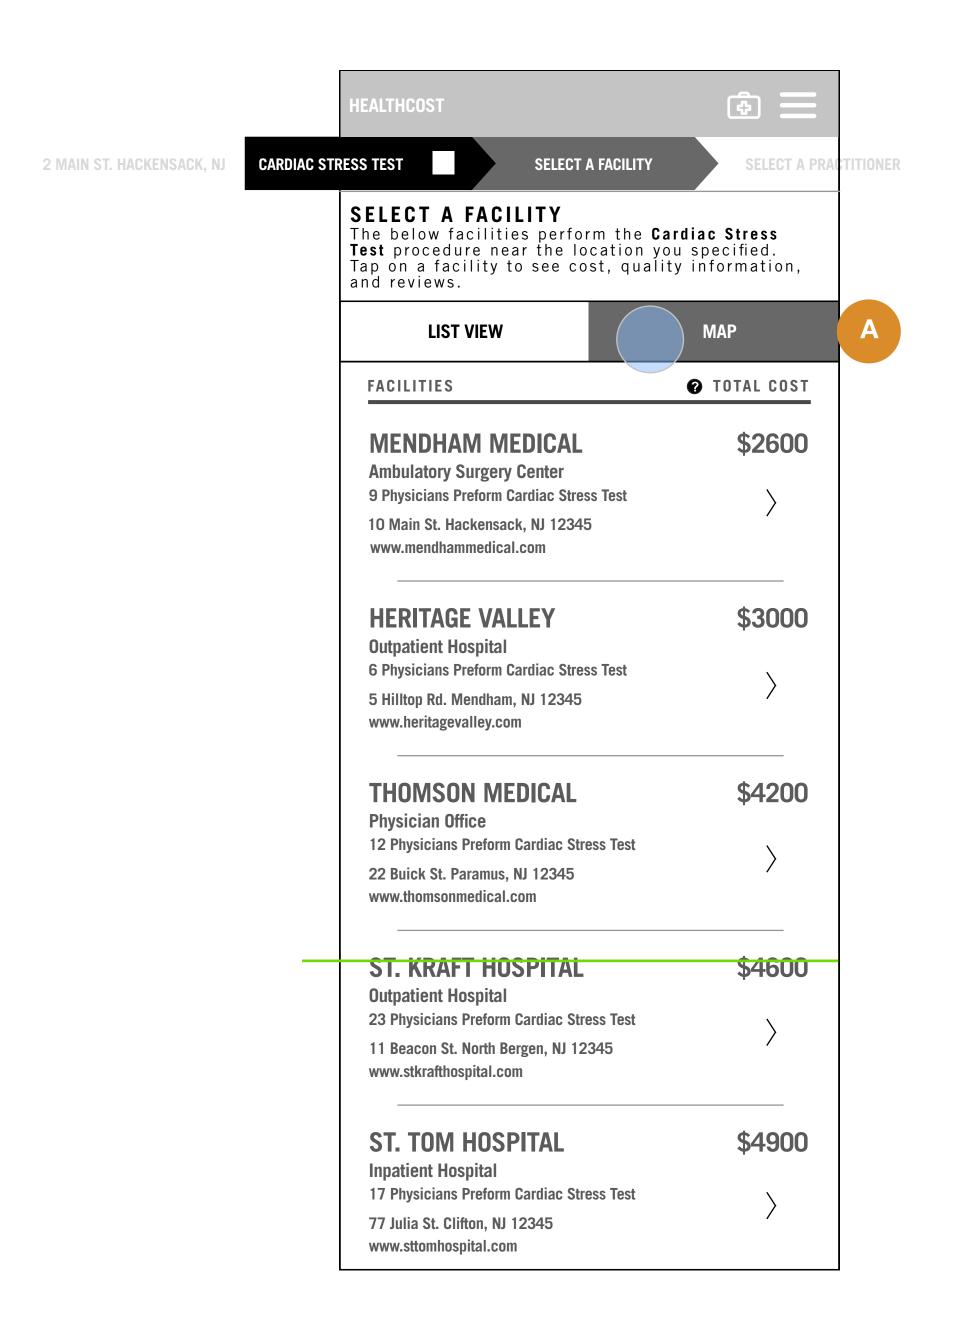

# **HOME - EOC - STATE 6**

this as is or change it.

The user taps the "Search Rates" button to continue.

**SEARCH RESULTS - LIST - EOC - STATE 1** 

- On this screen, the user is shown the list of facilities that match their original location and procedure criteria.
- This is the progress indicator area. Items shown in black can be considered steps that are complete. Gray shows the currently active step. White shows the steps not yet completed. These colors are subject to change in creative.
- This the consistent "Call to Action" area. Text here serves to hold the user's hand as they progress.
- This is the list of matching facilities, with the least expensive at the top.
- If the user taps on a question mark button throughout the experience, a tool tip will open to give them more information. In this instance, the tool tip would say "The Total Cost shown includes the facility cost and the lowest cost practitioner who performs the selected procedure."
- When the user taps on the Map button they navigate to the Search Results Map screen.

# **SEARCH RESULTS - LIST - EOC - STATE 1**

When the user taps on a item in the list they navigate to the facility detail screen.