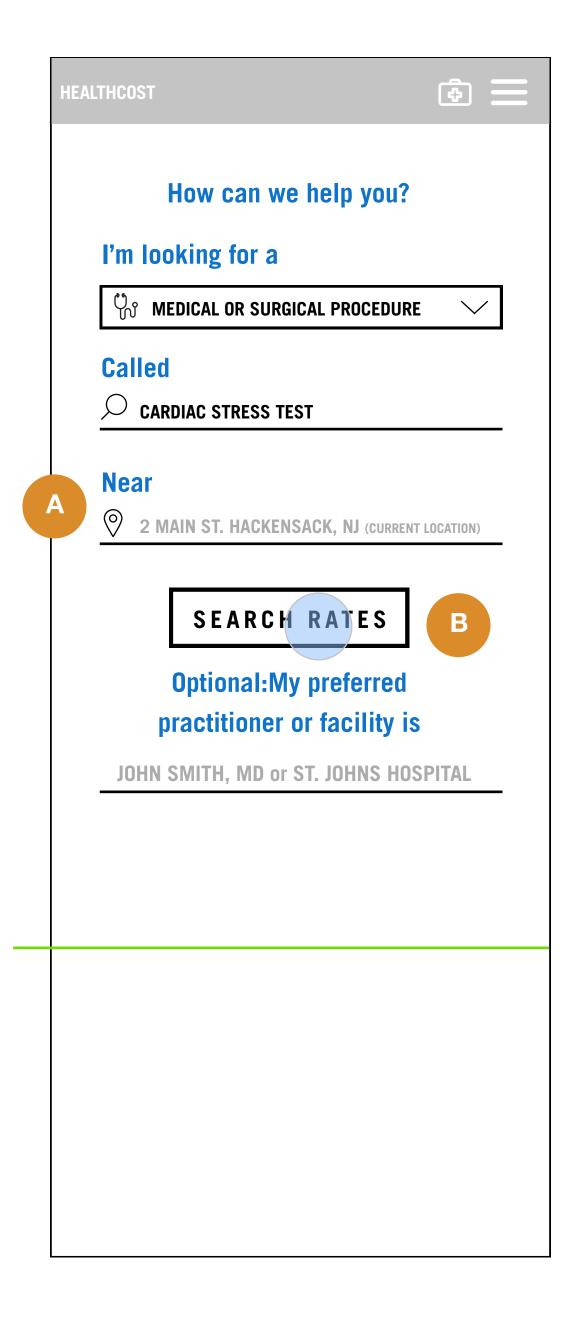

# **HOME - EOC - STATE 5**

- As soon as the user types in three letters, matching autocomplete options are shown.
- The user taps on "Cardiac Stress Test" to continue.

# **HOME - EOC - STATE 6**

this as is or change it.

The user taps the "Search Rates" button to continue.

**SEARCH RESULTS - LIST - EOC - STATE 1** 

- On this screen, the user is shown the list of facilities that match their original location and procedure criteria.
- This is the progress indicator area. Items shown in black can be considered steps that are complete. Gray shows the currently active step. White shows the steps not yet completed. These colors are subject to change in creative.
- This the consistent "Call to Action" area. Text here serves to hold the user's hand as they progress.
- This is the list of matching facilities, with the least expensive at the top.
- If the user taps on a question mark button throughout the experience, a tool tip will open to give them more information. In this instance, the tool tip would say "The Total Cost shown includes the facility cost and the lowest cost practitioner who performs the selected procedure."
- When the user taps on the Map button they navigate to the Search Results Map screen.