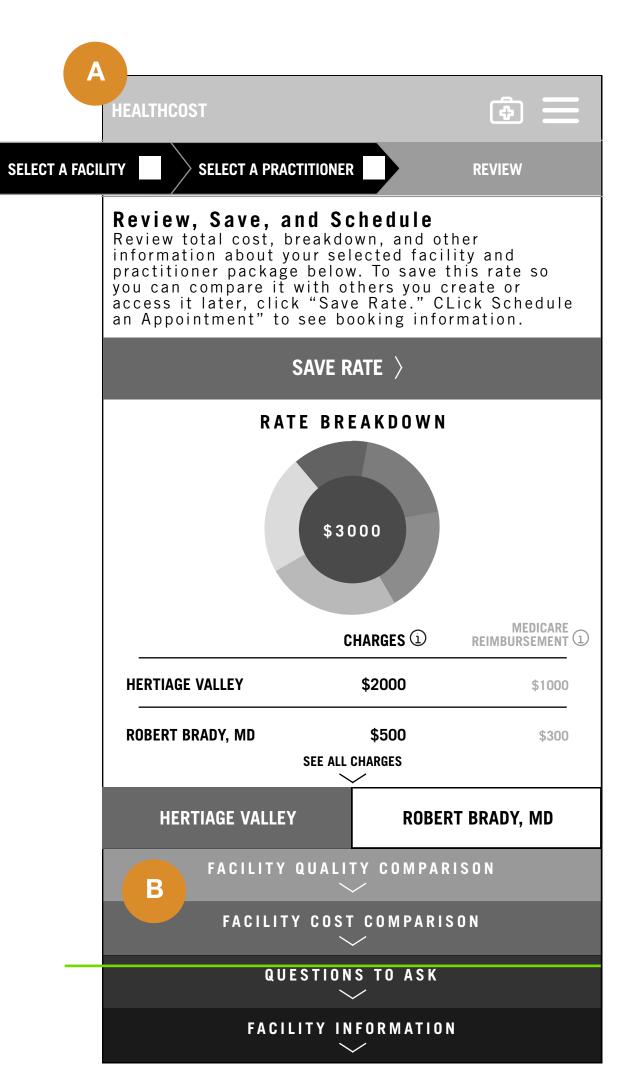

# **DETAILS - COMPRESSED STATE**

- On this screen, the user can review their selection, save it, and schedule an appointment.
- The user clicks to expand more information.
- The user clicks on the "Save Rate" button to continue.

# **SAVE RATE DIALOG**

When the user taps the "Save Rate" button on the "Review" screen, this pop up is shown.