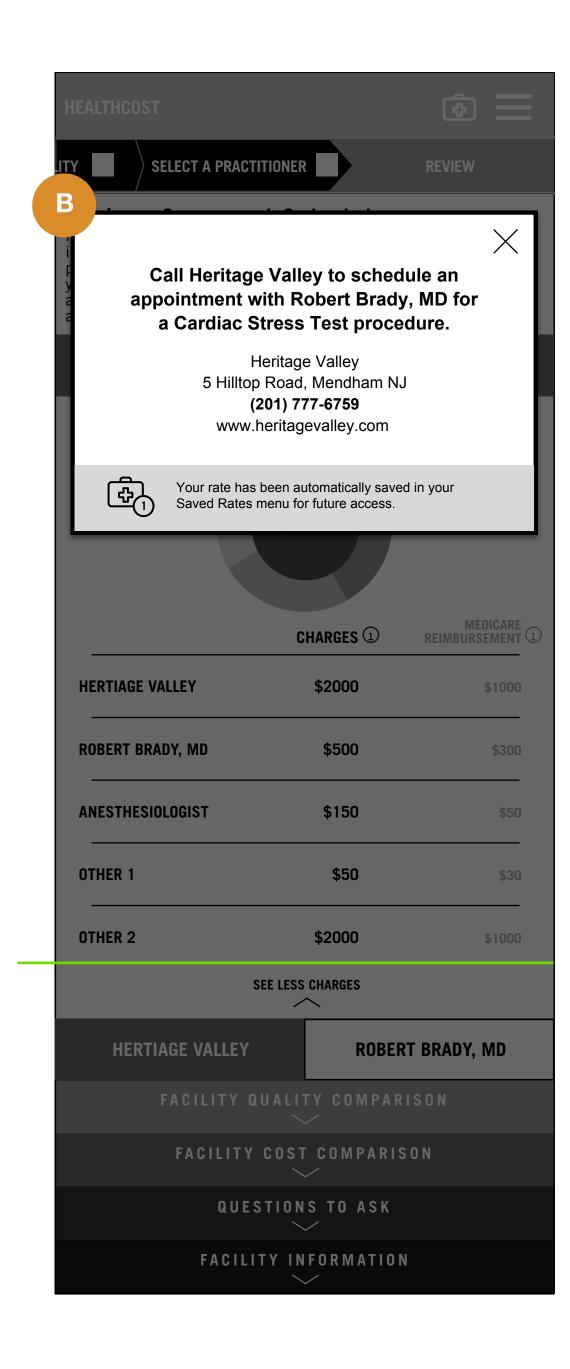

# **SCHEDULE APPOINTMENT DIALOG**

When the user taps the "Schedule Appointment" button on the "Review" screen, this pop up is shown. In some instances two phone numbers will show up one for the facility the other for the physician.