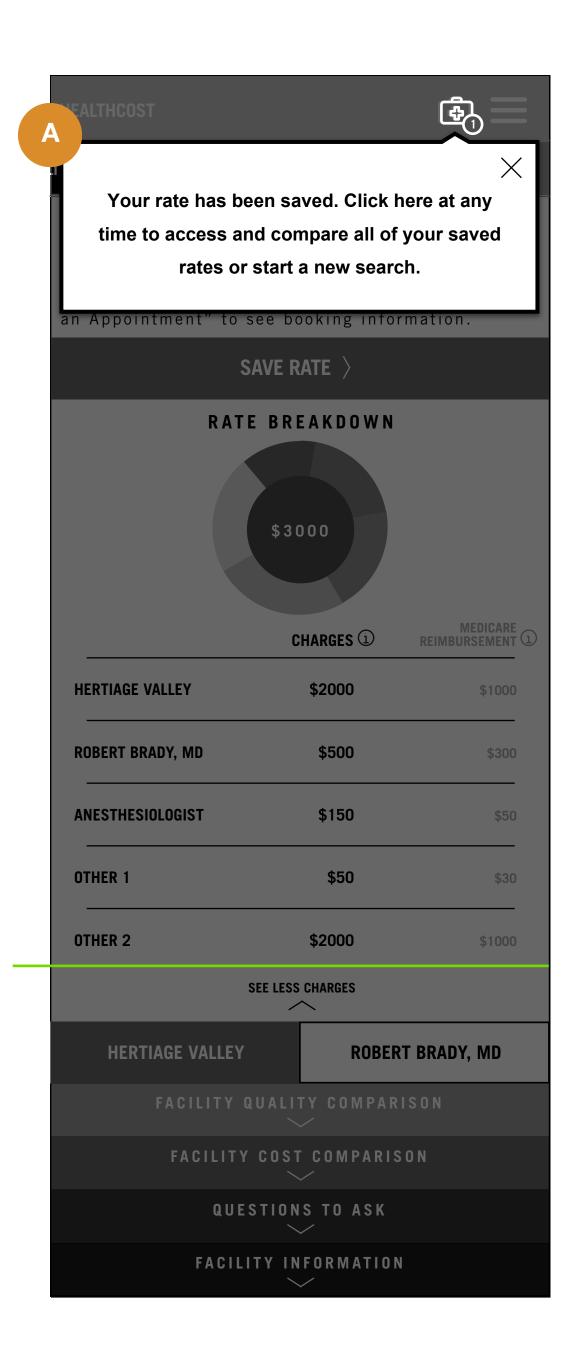

# **SAVE RATE DIALOG**

When the user taps the "Save Rate" button on the "Review" screen, this pop up is shown.