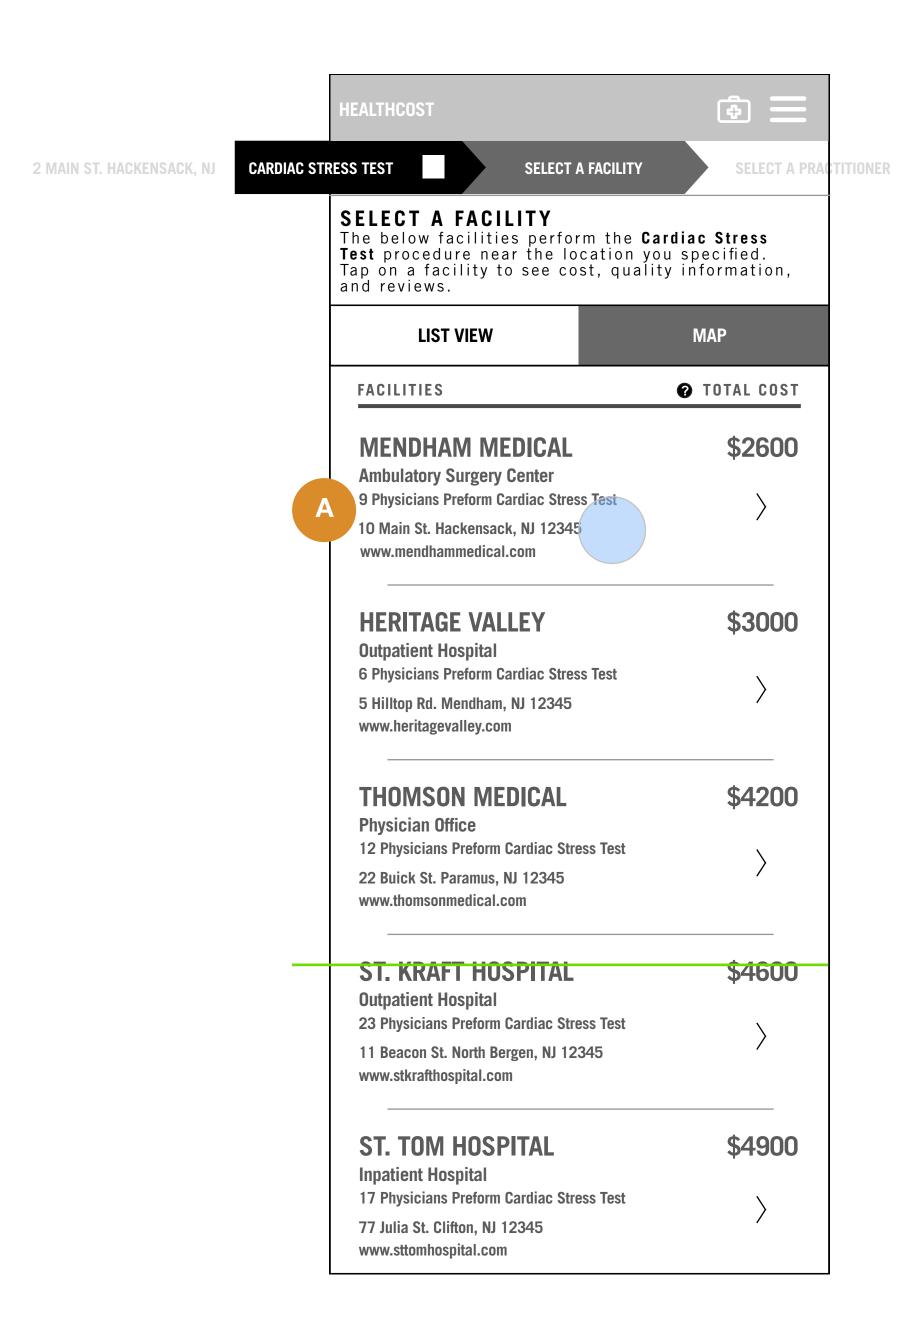

# **HOME - EOC - STATE 6**

this as is or change it.

The user taps the "Search Rates" button to continue.

**SEARCH RESULTS - LIST - EOC - STATE 1** 

- On this screen, the user is shown the list of facilities that match their original location and procedure criteria.
- This is the progress indicator area. Items shown in black can be considered steps that are complete. Gray shows the currently active step. White shows the steps not yet completed. These colors are subject to change in creative.
- This the consistent "Call to Action" area. Text here serves to hold the user's hand as they progress.
- This is the list of matching facilities, with the least expensive at the top.
- If the user taps on a question mark button throughout the experience, a tool tip will open to give them more information. In this instance, the tool tip would say "The Total Cost shown includes the facility cost and the lowest cost practitioner who performs the selected procedure."
- When the user taps on the Map button they navigate to the Search Results Map screen.

# **SEARCH RESULTS - LIST - EOC - STATE 1**

When the user taps on a item in the list they navigate to the facility detail screen.