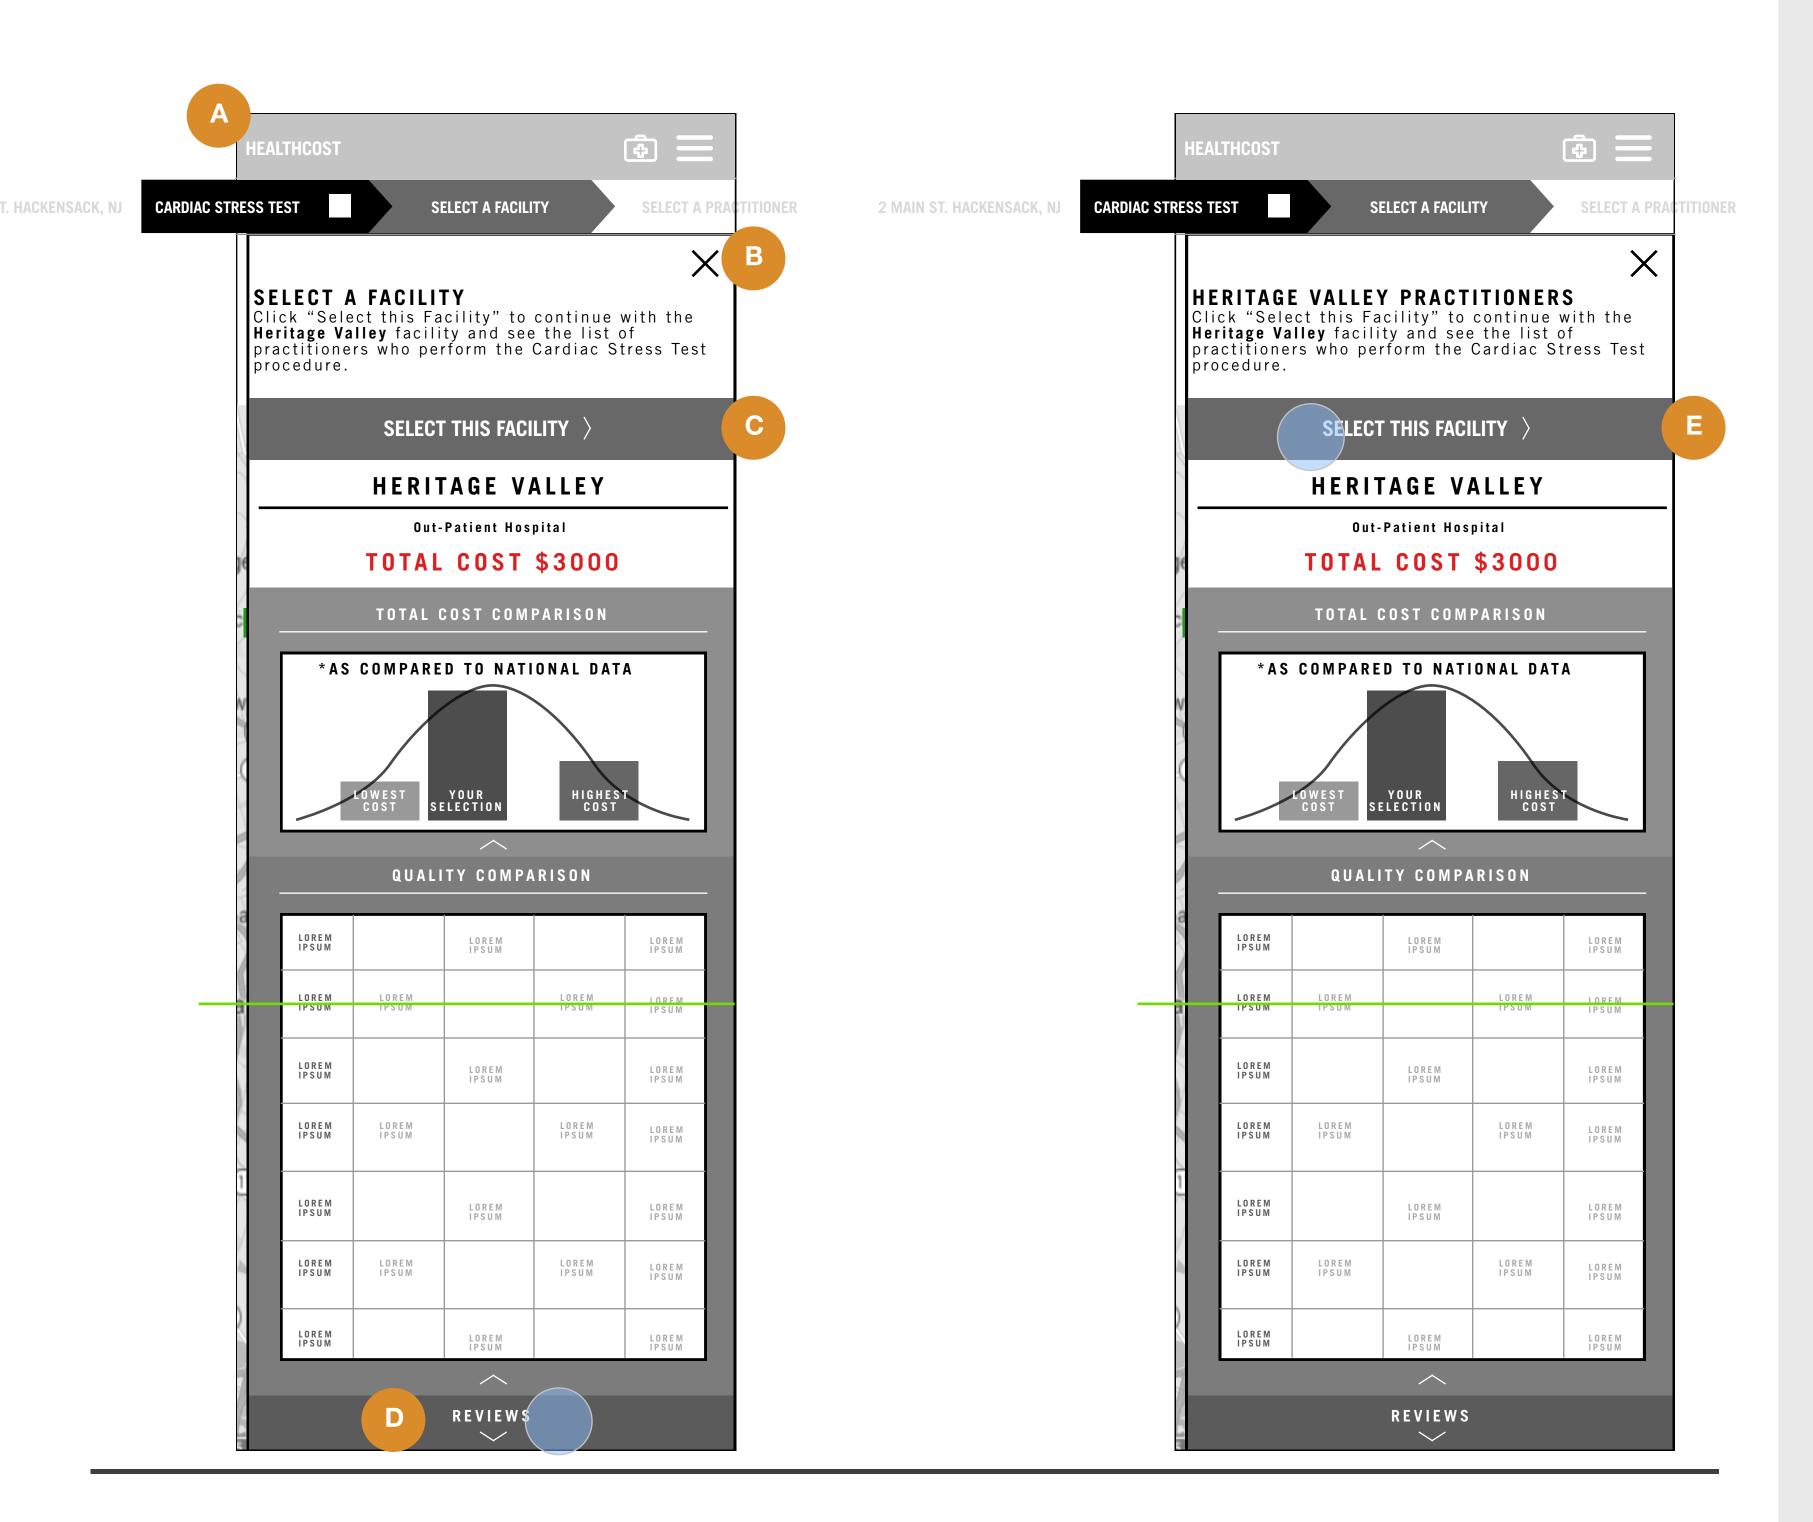

# SEARCH RESULTS ACTIVE STATE - FACILITY - STATE 2

- On this screen, the user is shown the information details of the facility they selected. The screen flys in from the right.
- If the user taps the "X" the facility infomation flys out to the right.
- The call to action changes slightly to reflect the selected facility. The action button is shown to "Select this Facility."
- The user taps on other details to expand them.

# SEARCH RESULTS ACTIVE STATE - FACILITY - STATE 2

The user taps on the "Select this Facility" button to continue.

| ROBERT BRADY, MD \$80 CARDIOLOGIST  SICK ROSS, MD \$90 CARDIOLOGIST  JULIE EDELMAN \$110 CARDIOLOGIST  MATTHEW PARTRICIA \$130 CARDIOLOGIST  DANIEL KATZ CARDIOLOGIST  ROBERT ROSS \$150  CARDIOLOGIST | HERITAGE VALLEY PRACTITIONERS  12 practitoners perform the Cardiac Stress Test procedure at Heritage Valley. Click on a practitioner below to see details including total cost information, quality data, and reviews. |                   |
|--------------------------------------------------------------------------------------------------------------------------------------------------------------------------------------------------------|------------------------------------------------------------------------------------------------------------------------------------------------------------------------------------------------------------------------|-------------------|
| RICK ROSS, MD CARDIOLOGIST  JULIE EDELMAN CARDIOLOGIST  MATTHEW PARTRICIA CARDIOLOGIST  DANIEL KATZ CARDIOLOGIST  ROBERT ROSS \$150                                                                    | AFFILIATED PRACTITIONERS                                                                                                                                                                                               | PRACTITIONER COST |
| JULIE EDELMAN CARDIOLOGIST  MATTHEW PARTRICIA CARDIOLOGIST  DANIEL KATZ CARDIOLOGIST  ROBERT ROSS \$150                                                                                                |                                                                                                                                                                                                                        | \$80              |
| MATTHEW PARTRICIA \$130 CARDIOLOGIST  DANIEL KATZ CARDIOLOGIST  ROBERT ROSS \$150                                                                                                                      |                                                                                                                                                                                                                        | \$90              |
| DANIEL KATZ \$145 CARDIOLOGIST  ROBERT ROSS \$150                                                                                                                                                      |                                                                                                                                                                                                                        | \$110             |
| ROBERT ROSS \$150                                                                                                                                                                                      |                                                                                                                                                                                                                        | \$130             |
| ·                                                                                                                                                                                                      |                                                                                                                                                                                                                        | \$145             |
|                                                                                                                                                                                                        |                                                                                                                                                                                                                        | \$150             |
|                                                                                                                                                                                                        |                                                                                                                                                                                                                        |                   |