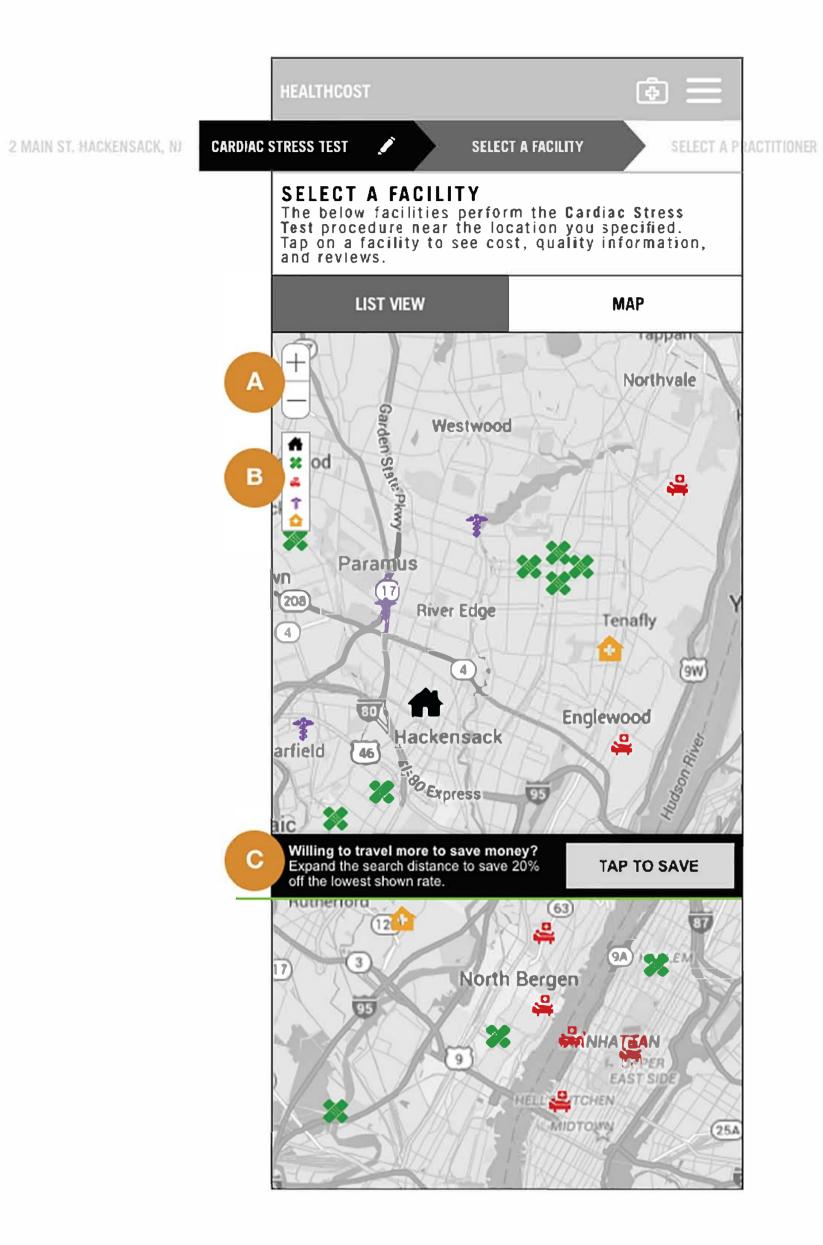

# SEARCH RESULTS - MAP - EOC - STATE 1

- The user can zoom the map in/out. Doing so will update the search area accordingly.
- This is the map key. Different location types are differentiated by different icons. The user taps on the key to expand.
- This is the "Savings Tip" area and is used consistently for tips like this throughout the flow. In this instance, if the user clicks the "Zoom Out to Save" button, the map zooms out until it encounters a facility where the selected procedure is 20% less expensive from their current view.