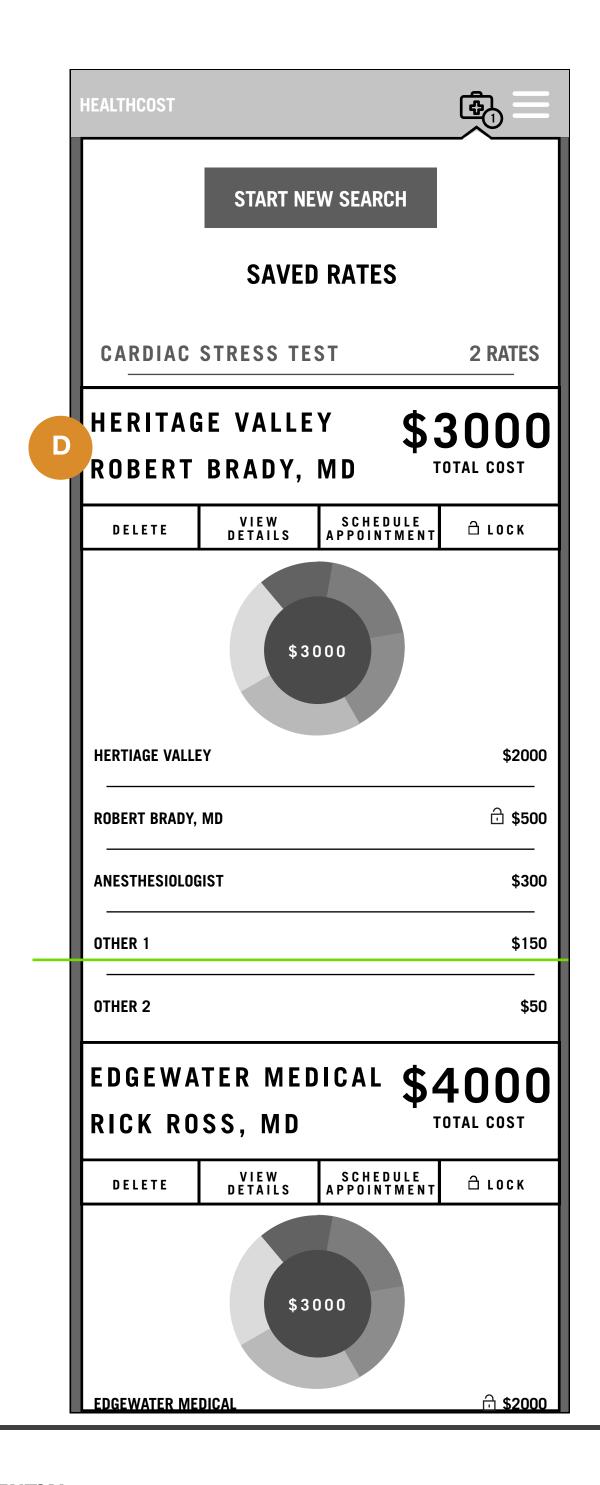

# **SAVE RATES - OPEN**

- When the user taps the "View Saved Rates" icon in the global navigation, this pop up is shown. It lists all saved rates by procedure.
- The user can always start a new search from this pop up.
- The user clicks to expand the "Cardiac Stress Test" rates.

# **SAVE RATES - EXPANDED**

The saved rates for the procedure are expanded. The user can view details, lock, schedule an appointment, or delete individual items.