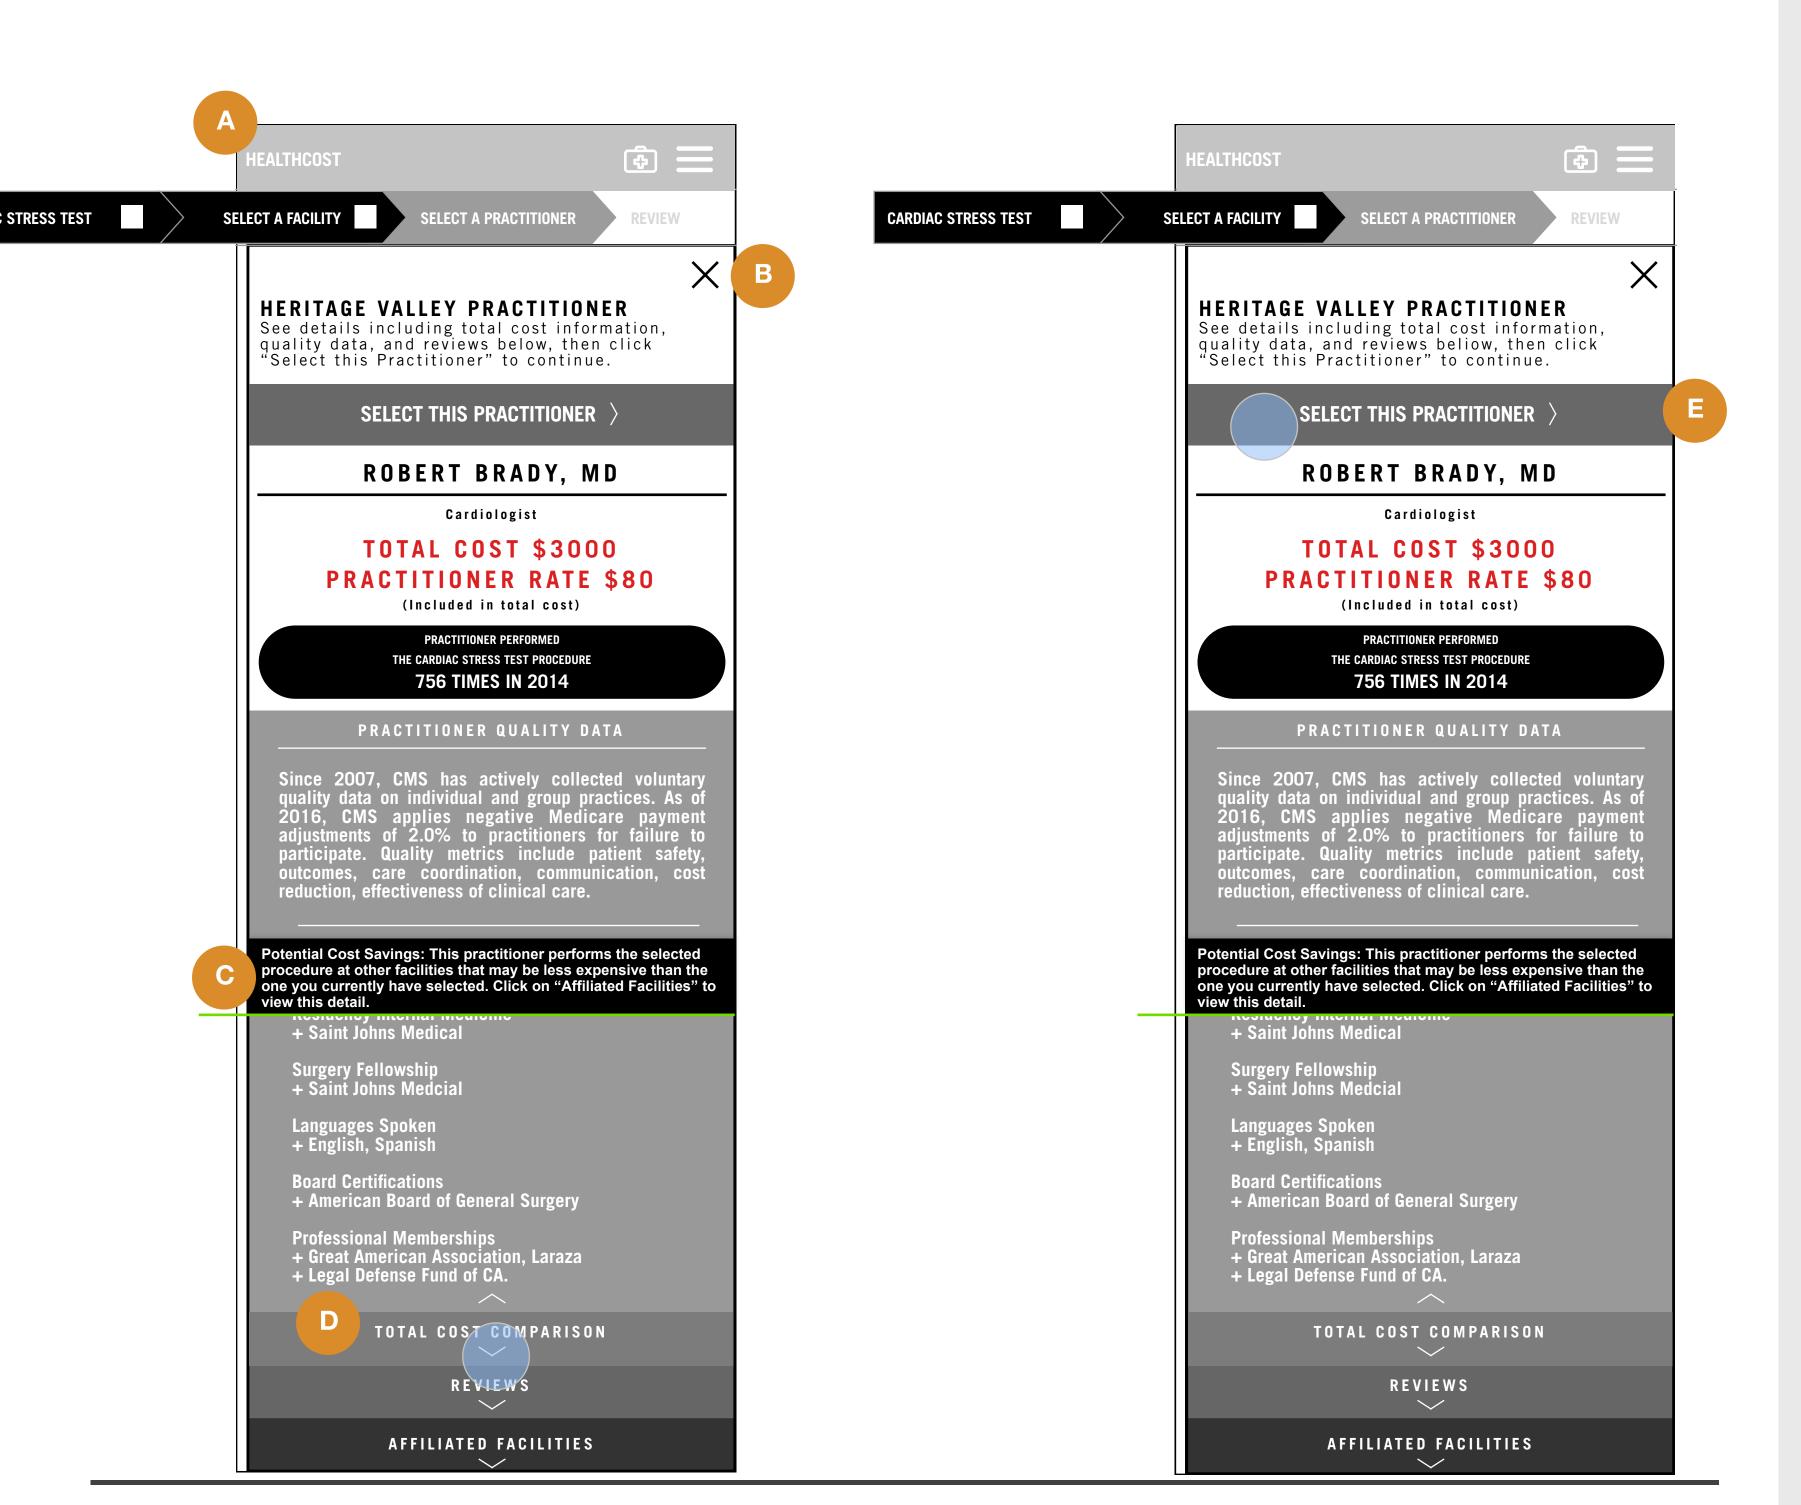

# **SEARCH RESULTS - PRACTITIONER - STATE 2**

- This screen shows the user all of the practitioners that perform the selected procedure at the selected facility. The CTA is updated accordingly.
- The list of practitioners is shown with the least expensive at the top. The top practitioner is currently highlighed, showing their info to the right.
- The user taps on their selected practitioner, "Robert Brady, MD" to continue.

### **SEARCH RESULTS - PRACTITIONER - STATE 2**

- On this screen, the user is shown the information details of the practitioner they selected. The screen flys in from the right.
- If the user taps the "X" the facility infomation flys out to the right.
- A new cost savings tip has appeared to show the user that the selected practitioner may do the selected procedure at less expensive facilities.
- The user clicks to expand more information.
- The user clicks on the "Select this Practitioner" button to continue.