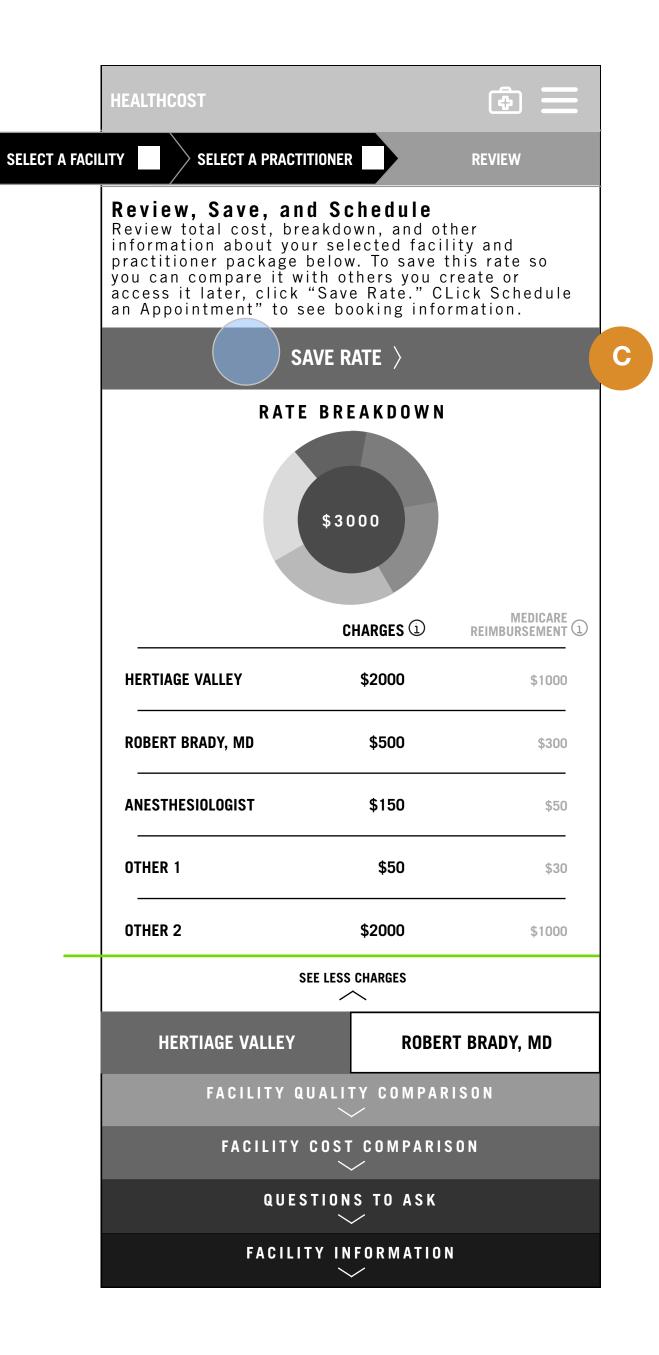

# **DETAILS - COMPRESSED STATE**

- On this screen, the user can review their selection, save it, and schedule an appointment.
- The user clicks to expand more information.
- The user clicks on the "Save Rate" button to continue.

# **SAVE RATE DIALOG**

When the user taps the "Save Rate" button on the "Review" screen, this pop up is shown.