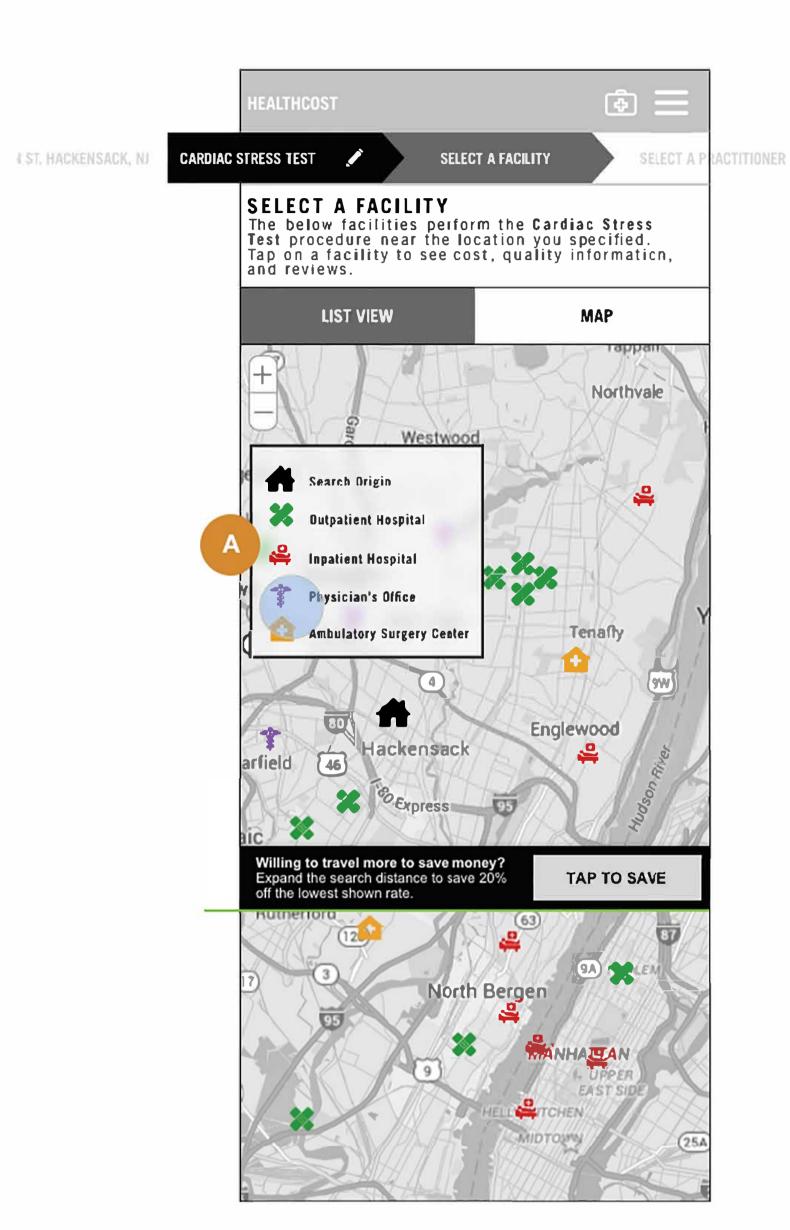

# **SEARCH RESULTS - MAP - EOC - STATE 1**

VIEW

The user taps on the key to expand and display icon definitions. The user taps on the key for a second time to compress.